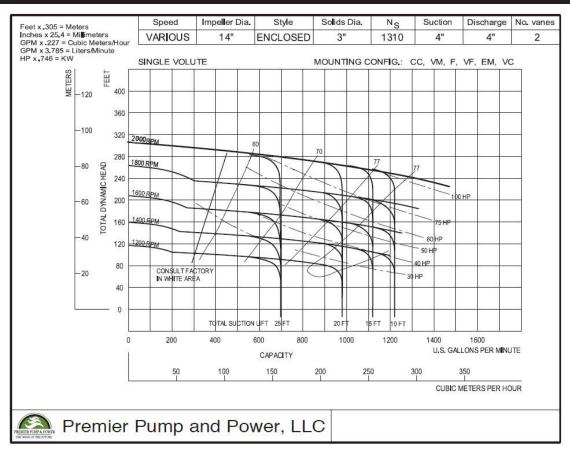

|
| Instrument Panel | Lofa CP750 auto start control                                                                                       |

#### PRIMING

| Priming System    | 50 CFM diaphragm vacuum<br>pump                                                |
|-------------------|--------------------------------------------------------------------------------|
| Separator Spool   | Standard steel                                                                 |
| Air/Water Chamber | Chamber designed to separate<br>air and water before entering<br>the pump case |

# STANDARD TRAILERFrameHeavy duty, powder coated<br/>fabricated steel frame with lifting<br/>baleFuel Tank120 gallon HDPE fuel cellAxel6000# Torsion FlexBrakesElectric with DOT lighting<br/>package

#### **PERFORMANCE CURVE**



### **DIMENSIONAL DRAWINGS**