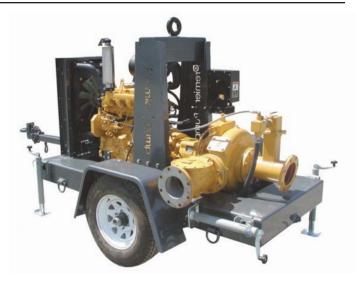

## SPECIFICATION SHEET FOR MODEL 4414T TRAILER MOUNTED TRASH PUMP

VACUUM ASSISTED, HEAVY DUTY SOLIDS HANDLING PUMP

# STANDARD TRAILERFrameHeavy duty, powder coated<br/>fabricated steel frame with lifting<br/>baleFuel Tank120 gallon HDPE fuel cellAxel6000# Torsion FlexBrakesElectric with DOT lighting<br/>package