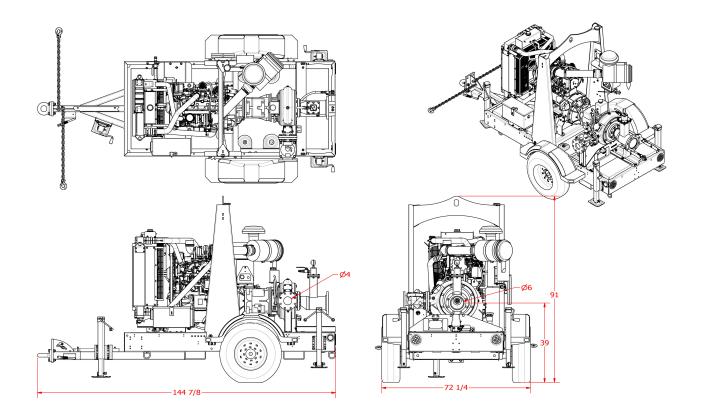

CP750 auto start control                                                                                       |

#### PRIMING

| Priming System    | 50 CFM diaphragm vacuum<br>pump                                                |
|-------------------|--------------------------------------------------------------------------------|
| Separator Spool   | Standard steel                                                                 |
| Air/Water Chamber | Chamber designed to separate<br>air and water before entering<br>the pump case |

# STANDARD TRAILERFrameHeavy duty, powder coated<br/>fabricated steel frame with lifting<br/>baleFuel Tank120 gallon HDPE fuel cellAxel6000# Torsion FlexBrakesElectric with DOT lighting<br/>package

#### **PERFORMANCE CURVE**



### **DIMENSIONAL DRAWINGS**