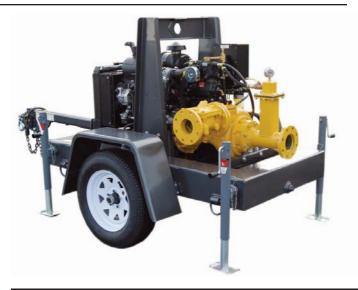

## PREMIER PUMP & POWER

#### SPECIFICATION SHEET FOR MODEL 4NNTL Trailer Mounted Trash Pump

### VACUUM ASSISTED, HEAVY DUTY SOLIDS HANDLING PUMP

#### **PUMP SPECIFICATIONS**

| Size                  | 4" x 4" AISI 125# flanges ASTM                                                                                                                                          |
|-----------------------|-------------------------------------------------------------------------------------------------------------------------------------------------------------------------|
| Wear Ring             | A48 class 30 cast iron ASTM                                                                                                                                             |
| Volute Casing         | A48 class 30 cast iron ASTM                                                                                                                                             |
| Backplate             | A48 class 30 cast iron                                                                                                                                                  |
| Mechanical Seal       | Tungsten vs. Silicon Carbide<br>seal faces, Viton elastomers,<br>300 series stainless steel<br>hardware & spring, seal<br>system designed for dry<br>indefinite running |
| Impeller              | Enclosed type, two port, non<br>clog, w/3 inch spherical<br>solids handling capability. ASTM<br>A48 class 30 gray iron                                                  |
| Bearing Housing       | ASTM A48 class 30 cast iron                                                                                                                                             |
| Pump-end Bearing      | Single row ball – 6309-C3                                                                                                                                               |
| Drive-end Bearing     | Single row ball – 6309-C3                                                                                                                                               |
| Shaft                 | 17-4 PH corrosion resistant                                                                                                                                             |
| Lip Seals             | CR type, single lip                                                                                                                                                     |
| Discharge check valve | Swing type, ductile iron<br>w/Buna-N disc                                                                                                                               |

pump

the pump case

| Engine Specifications |                                                                                                    |
|-----------------------|----------------------------------------------------------------------------------------------------|
| Model                 | Yanmar Model 3TNV88 final Tier 4                                                                   |
| Horsepower            | 25 intermittent horsepower @ 2500<br>RPM three cylinder, four cycle,<br>water cooled diesel engine |
| Governor              |                                                                                                    |
| Governor              | Mechanical                                                                                         |
| Fuel Consumption      | 1.6 Gallons Per Hour @ Max RPM                                                                     |
| Safety Shut Down      | Low Oil Pressure, High<br>Temperature                                                              |
| Instrument Panel      | Lofa CP50 auto start control panel                                                                 |

#### PRIMING

Priming System Separator Spool

Air/Water Chamber

Standard steel Chamber designed to separate air and water before entering

50 CFM diaphragm vacuum

# STANDARD TRAILERFrameHeavy duty, powder coated<br/>fabricated steel frame with lifting<br/>baleFuel Tank65 gallon HDPE fuel cellAxle3500# Torsion FlexBrakesElectric with DOT lighting<br/>package