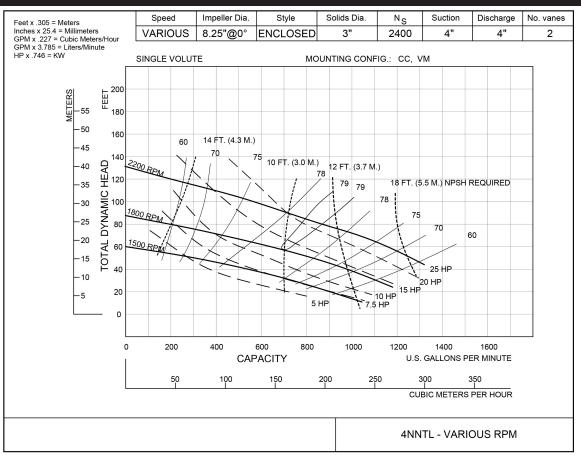

|
| Fuel Consumption      | 1.6 Gallons Per Hour @ Max RPM                                                                     |
| Safety Shut Down      | Low Oil Pressure, High<br>Temperature                                                              |
| Instrument Panel      | Lofa CP50 auto start control panel                                                                 |

#### PRIMING

Priming System Separator Spool

Air/Water Chamber

Standard steel Chamber designed to separate air and water before entering

50 CFM diaphragm vacuum

# STANDARD TRAILERFrameHeavy duty, powder coated<br/>fabricated steel frame with lifting<br/>baleFuel Tank65 gallon HDPE fuel cellAxle3500# Torsion FlexBrakesElectric with DOT lighting<br/>package

#### **PERFORMANCE CURVE**



#### **DIMENSIONAL DRAWINGS**